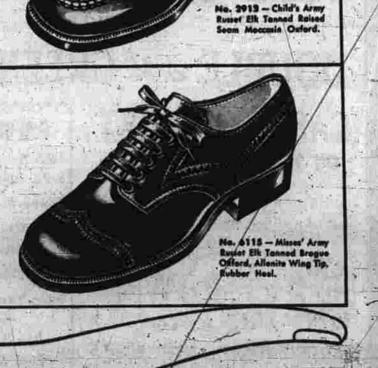

Bring the children in and see just why these skillfully constructed shoes are so popular with

No. 200 — Baby's White Elk Tanned Plain Toe Bly-cher Leather Spring Heal.

Wapping Cub Scout Pack For Area Boys A Cub Scout Pack sponsored by