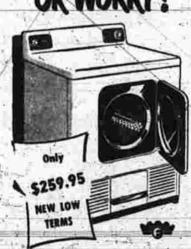

WITHOUT WORK OR WORRY!

Here's the new FRIGIDAIRE Filtra-Matic DRYER Only Dryer with Cabinet and Drum finished in Lifetime Parcelain! Won't throw off steamy heat or sticky lint!

No more lifting—bending—hanging heavy clothes on washday! With built-in FILTRATOR you can put the W FRIGIDAINE ELECTRIC DRYER high-cost plumbing or clumity vents. Stop in today! See our Proof-of-Value demonstration.