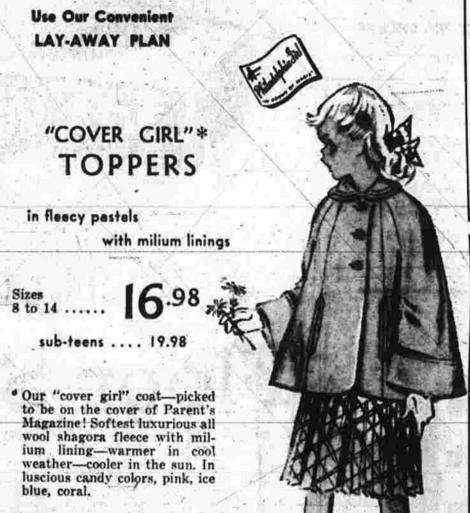

Advertise in The Herald—It Pays

Others from 13.98 to 24.98

it's NEWS!....it's the "CAN-CAN" COAT

The original coat that grows.

Sizes 3 to 6x

All the top fashion magazines are raving about it! It's shaped and curved to fit perfectly over everything. It's a fitted coat with extra back fullness. Available in navy worsted gabardine, soft grey flannel or soft boucle in pastels.

The NEW! in springtime cottons by

YOUNGLAND

Charming styles for big and little sister team-ed with colorful fabrics known as "Bates Discipline" make them an important addition to her spring wardrobe. Sizes 3 to 6x,

from 3.98 to 8.98

illustrated: Youngland 3 to 6x ..... 5.98

If you insist on Quality..... .... insist on STRIDE RITES What's more, we have a complete stock of these wonderful

shoes in all sizes and widths, Because of this fact there's nothing we do better than fit young feet as they should be fitted! In Stride Rites, growing feet are offered the benefit not only of tested lasts, superior leathers and finished workmanship. . . . but also of truly excellent fitting qualities. So why not bring your youngsters in at your earliest convenience because .....